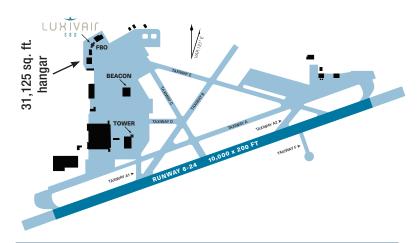

## **Available For Lease** 32,125 sq. ft. Hangar with Class-A Office Space

| Airport Features                 |  |
|----------------------------------|--|
| Property Management on site      |  |
| 24/7/365 roving airport security |  |
| Badged security access           |  |