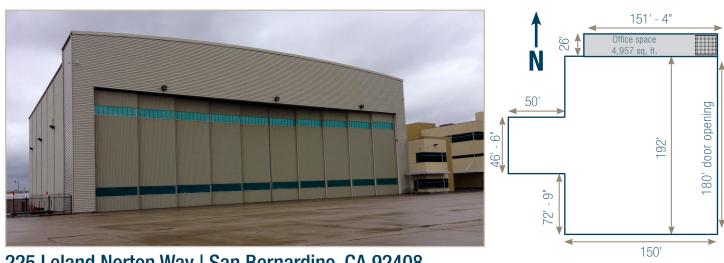

## **Available For Lease** 32,125 sq. ft. Hangar with Class-A Office Space

## 225 Leland Norton Way | San Bernardino, CA 92408

| <b>Building Details</b>           |                                                                       |
|-----------------------------------|-----------------------------------------------------------------------|
| Building Size                     | 32,125 sq.ft.                                                         |
| Adjacent Ramp                     | Negotiable                                                            |
| Airfield Access                   | Yes                                                                   |
| Stories:                          | 1                                                                     |
| Uses:                             | Commerical aircraft hangar                                            |
| Year of Original<br>Construction: | 1988                                                                  |
| Type of Construction:             | Metal Siding                                                          |
| Type of Roof:                     | Built up                                                              |
| Ceiling Heights:                  | 50'                                                                   |
| Door Height:                      | 50'                                                                   |
| Main Hangar Door<br>Opening:      | 180'                                                                  |
| Parking Area:                     | Covered parking                                                       |
| AFFF Fire Protection System:      | Yes                                                                   |
| Office Space                      | Adjoining 2-story Class A Office<br>Space — 4,957 sq.ft.<br>Furnished |
| Utilities                         | Yes - phone, electricty, gas, water,<br>sewer, fiber optic            |